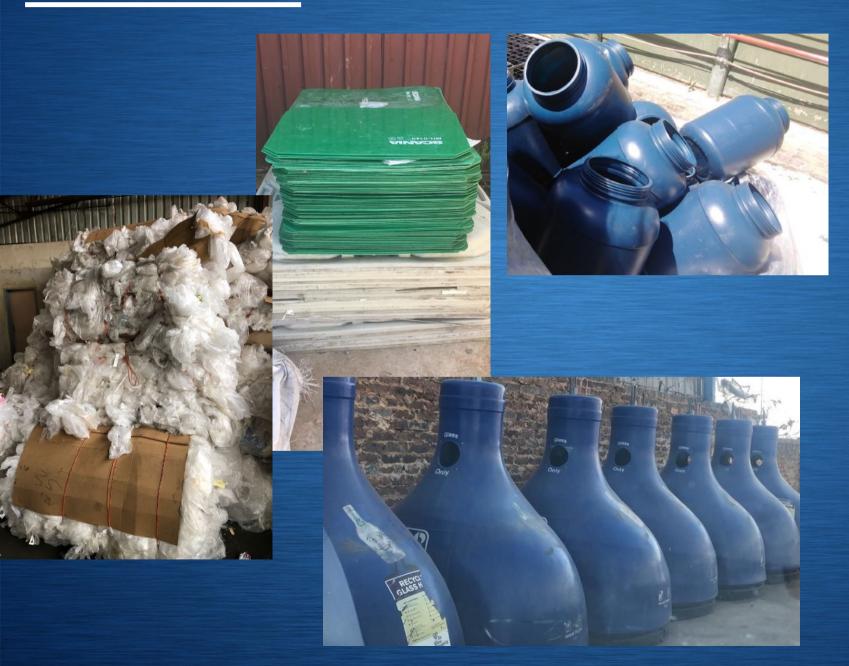

## LDPE-

We focus on all forms including Aerothene, Polyfoam, sheeting, expanded profiles, multilayered sheeting, and lumps

## LLDPE-

We focus on all forms including pallet wrap, cling wrap, shrink film and injection grade

## HDPE-

We focus on all forms including Hard hats, engineering parts, packaging, large containers and all forms of sheeting, rotor mould, extruded and blow mould

## PP-

We focus on all forms including EPP (expanded polypropylene), PPGF (polypropylene glass filled), PPM (polypropylene car parts), BOPP (All propylene films\*) and all injection/blow mould grades