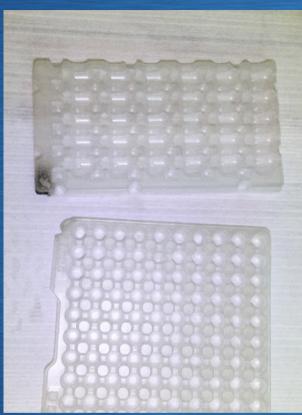

## PP-

We focus on all forms including EPP (expanded polypropylene), PPGF (polypropylene glass filled), PPM (polypropylene car parts), BOPP (All propylene films\*) and all injection/blow mould grades

## PP