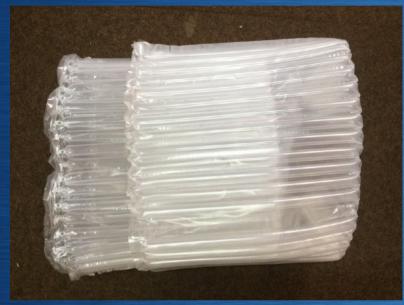

g and food

## **ABS-**

We focus on all forms including injection, extruded and some multilayer in ABS/PC (polycarb) and ABS/HIPS (high impact polystyrene)

## PA-

We focus on a limited range and grade at this point, PA12/10. Mainly found in the motor industry

- \* Certain multilayers can not be taken into normal streams but still can be recycled for a surge charge per kg
- \*\* Food grade and contaminated EPS can be recycled for a surge charge per kg.

**Oddbin Recyclers** was found in 2017 and our focus has always been firstly on all expanded LD and PP plastics. We have since added and removed some plastics to our list and always staying true on focusing on Odd plastics. We hope to have a conversion branch in each province by 2025 as we grow our base out of Gauteng















# 













# LLDPE Chappies/Pallet wrap and LD injection grade







# HDPE





## PP





































## lystyrene











































## NYLON



# PA12 Only



# No Catagory



Mattress foam type and Non Steel rubber lining



# Any other item can be pre tested and most times can be identified with a picture.

Thank you
marinus@oddbinrecyclers.co.za
What's App or Telegram
0615087769